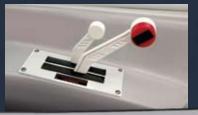

#### ZERO EFFORT CONTROLS

For the ultimate in precision shifting and optimum throttle response, the Interceptor 212 & 232 come equipped with Zero Effort controls.