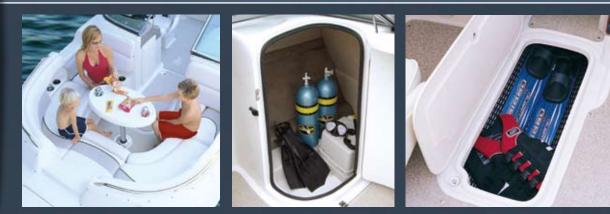

### CARAVELLE 218 DECKBOAT

The 218 Deckboat is the perfect choice for families. Maximum room, maximum performance and maximum fun! The 218 Deckboat features conveniences such as an enclosed marine head, carry-on cooler, removable bow table, bow filler cushions, walk-thru transom and much more. Put your party on the water with the 218 Deckboat.