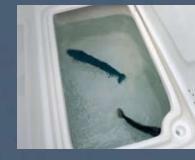

LIVE WELL An aerated live well is a standard feature on all Fish & Ski models.

**BOW/BEACH LADDER** A hide-away bow ladder is standard on the 217, 218, 237 & 267, for convenient boarding from the beach, sandbar or deep water.