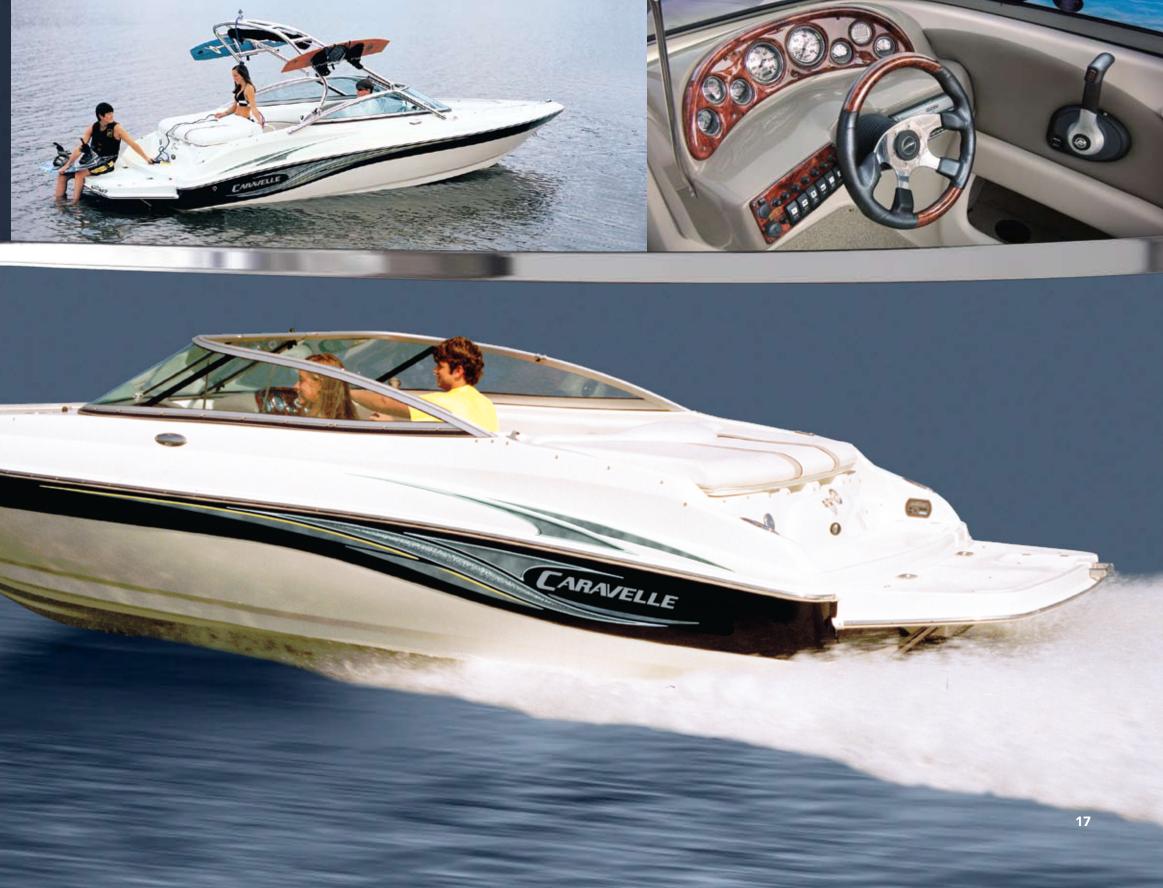

#### XPV HULL DESIGN | HI-TECH NEVER FELT SO SMOOTH

When it comes to your next boat, the overall performance and ride should be first and foremost in importance. It can have all the popular bells and whistles, but if it doesn't perform correctly or have a smooth, comfortable ride you'll be very disappointed. Caravelle's XPV Hull design is proven technology. The XPV has an eXtended running surface, a Pad bottom and a deep-Vee hull. The EXTENDED RUNNING SURFACE produces extremely quick planning times, stable flat turns and minimizes bowrise during take off. It also allows the boat to stay on plane at slower speeds great for wakeboarding or tubing.

The PAD BOTTOM is unique compared to other extended running surface boats. While others use the traditional vee keel at the transom, we incorporate a gradual Pad which lifts the boat producing top speeds usually 2-4 mph faster. The Pad also helps raise the transom when first taking off reducing the time to plane. The DEEP VEE hull helps the boat slice through choppy conditions, while enabling it to navigate precision turns. All three features combine to produce an extremely smooth, comfortable ride. For total performance, look no further.

#### FARIA<sup>®</sup> INSTRUMENTS

These American-made products are recognized for quality, precision and durability.

#### **KENWOOD SOUND SYSTEM** A Kenwood CD stereo comes standard

A Kenwood CD stereo comes standarc on all models.