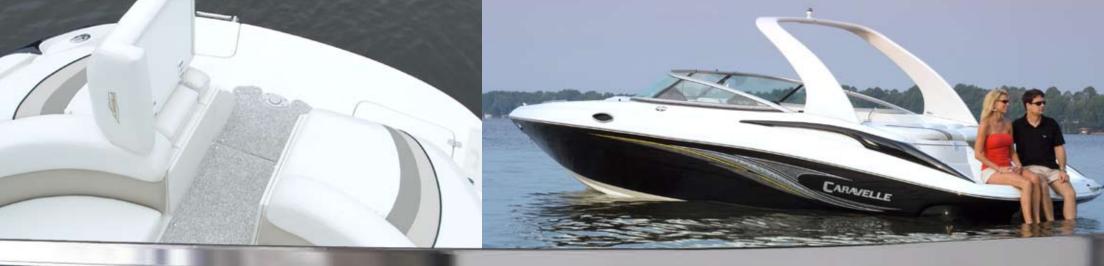

## CARAVELLE 267 BOWRIDER

New for the 2008 model year, the 267 Bowrider is the latest addition to the new generation of bowriders for Caravelle Powerboats. With it's distinctive sweeping lines, creative floorplan, and performance proven XPV hull design, the 267BR evokes style, luxury and comfort. Key features include an XL molded-in swim platform, center walk-thru transom, enclosed head compartment, bow ladder, and cockpit refreshment center.