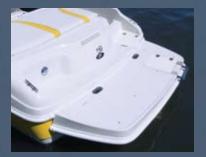

WALK-THRU TRANSOM The walk-thru transom design allows for easy entry/exit at dockside or from the water. No more crawling across the transom of the boat.

WAKEBOARD TOWER & SPEAKERS Most models offer an optional custom wakeboard tower with board racks & built-in bimini top or opt for the premium tower which adds an upgraded sound system for the boat, an additional amp, and 2 tower speakers.

**iPOD/MP3 PLAYER AUDIO PORT** For todays high tech music listening, an iPod/MP3 player audio port is standard on all models.

**TRANSOM PLATFORM** Extended transom platform provides added space for watersports or just relaxing, and features a concealed ladder.