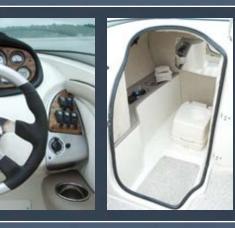

#### FARIA<sup>®</sup> INSTRUMENTS

These American-made products are recognized for quality, precision and durability.

## CARAVELLE 267 BOWRIDER

New for the 2008 model year, the 267 Bowrider is the latest addition to the new generation of bowriders for Caravelle Powerboats. With it's distinctive sweeping lines, creative floorplan, and performance proven XPV hull design, the 267BR evokes style, luxury and comfort. Key features include an XL molded-in swim platform, center walk-thru transom, enclosed head compartment, bow ladder, and cockpit refreshment center.