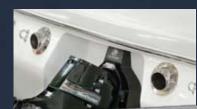

#### POWER GRID SYSTEM

Caravelle's 100% Wood-Free technology protects your boat from the elements, making a more durable, longer-lasting, lower-maintenance boat. Starting with a sturdy all fiberglass stringer system, closed-cell foam is then injected into and between each stringer for support, safety and sound dampening. In the transoms we use high-density Coosa® composite panels for rock-solid strength and longevity. Our unitized fiberglass floor, an integral part of the deck, produces a more rigid foundation than separate components. This design creates superior strength and reduces flexing. The stringer system, transom, and unitized floor are then bonded together to create the Power Grid System, the ultimate in total strength.

#### SUPER STRUCTURED MOLDS

Every boat begins in a steel reinforced mold. This sturdy system ensures consistent quality and structural integrity throughout the life of your boat. Many of our competitors use wood-framed molds that will allow flexing and inconsistencies resulting in a shorter structural life. Each hull Caravelle produces remains in the mold throughout the critical curing process to eliminate the chance of distortion. Every mold goes through a rigorous maintenance schedule to make sure each part maintains it genuine shape and luster.