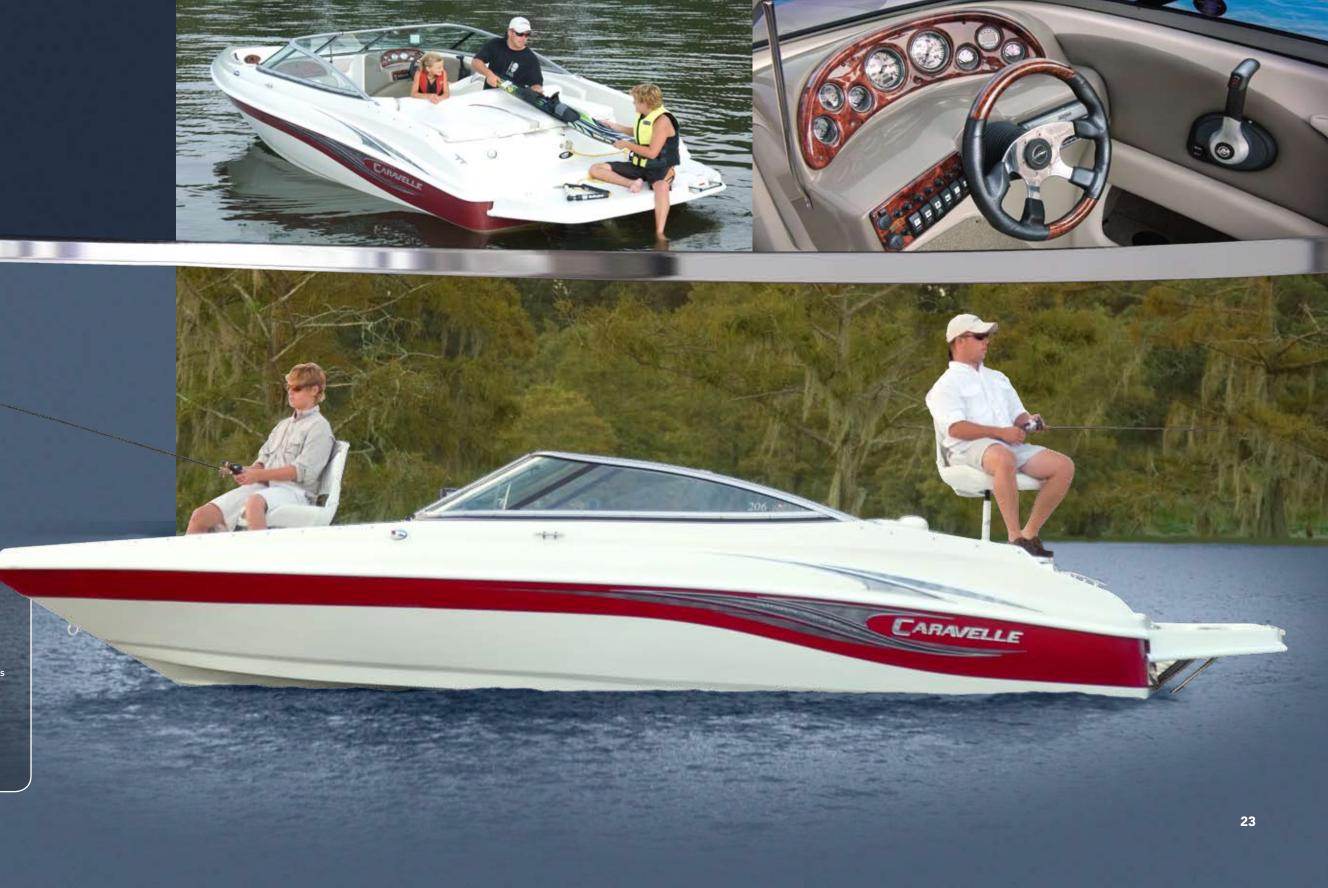

### ARAVELLE 206 BOWRIDER

One look at the 206 Bowrider and you'll know it's clearly designed with the avid boater in mind. This sleek model features a functional fiberglass liner for easy maintenance, a spacious L-bench seat for styling and comfort, a handy walk-thru transom for convenient boarding, and it is built with wood-free construction for the ultimate in strength and durability. If you're looking for a boat that's got it all. Look no further.

### CARAVELLE 206 FISH & SKI

Cruise, ski, fish. Can you do all these things with one boat? You can if the boat is a 206 Fish & Ski. You can have a great fishing boat without sacrificing the comfort, safety, and good looks of a runabout. This roomy, wood-free, model also has key standard features like a walk-thru transom, fiberglass floor, Kenwood CD stereo, two fishing chairs, rod storage, and an aerated live well.