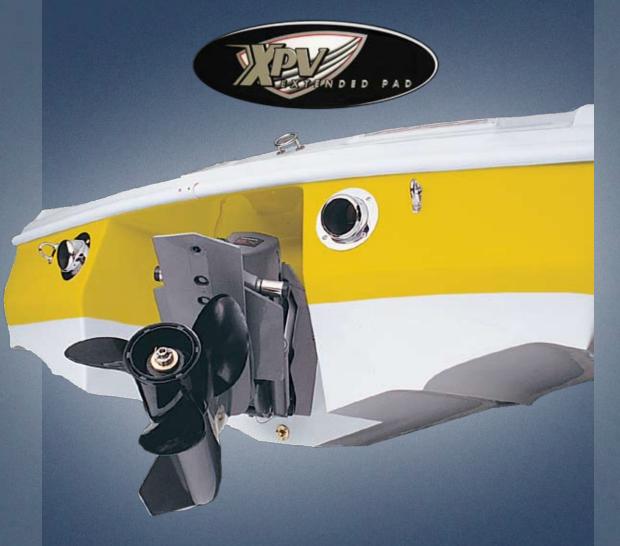

#### XPV HULL DESIGN | HI-TECH NEVER FELT SO SMOOTH

When it comes to your next boat, the overall performance and ride should be first and foremost in importance. It can have all the popular bells and whistles, but if it doesn't perform correctly or have a smooth, comfortable ride you'll be very disappointed. Caravelle's XPV Hull design is proven technology. The XPV has an eXtended running surface, a Pad bottom and a deep-Vee hull. The EXTENDED RUNNING SURFACE produces extremely quick planning times, stable flat turns and minimizes bowrise during take off. It also allows the boat to stay on plane at slower speeds great for wakeboarding or tubing.

The PAD BOTTOM is unique compared to other extended running surface boats. While others use the traditional vee keel at the transom, we incorporate a gradual Pad which lifts the boat producing top speeds usually 2-4 mph faster. The Pad also helps raise the transom when first taking off reducing the time to plane. The DEEP VEE hull helps the boat slice through choppy conditions, while enabling it to navigate precision turns. All three features combine to produce an extremely smooth, comfortable ride. For total performance, look no further.