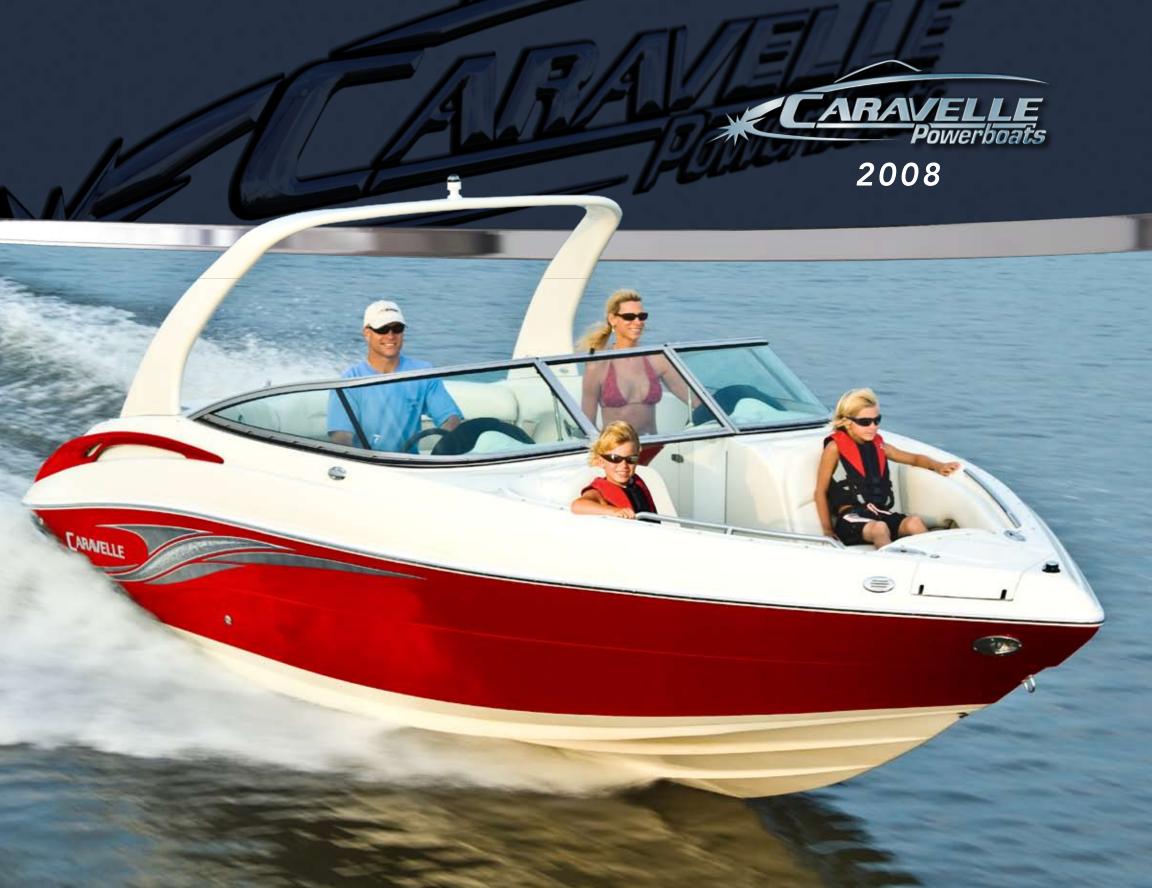

### LE BUILT TO A HIGHER STANDARD

#### WELCOME TO CARAVELLE POWERBOATS 2008

Every year, more and more people experience the excitement of owning a Caravelle Powerboat. Since introducing the first Caravelle boat in 1966, our commitment to producing innovative, high quality boats that deliver satisfying and trouble-free boating pleasure remains the same. For the 2008 model lineup, 100% wood-free construction, fiberglass floors with snap-in carpet, and walk-thru transom are our hallmark features. Every Caravelle design element is a careful consideration of comfort, convenience, performance, and styling. Caravelle embodies creative hull design and thoughtful detail for the ultimate boating experience and it shows in every model we create. You can see it in the styling. You can feel it in the performance. You owe it to yourself to experience the excitement of a Caravelle Powerboat.