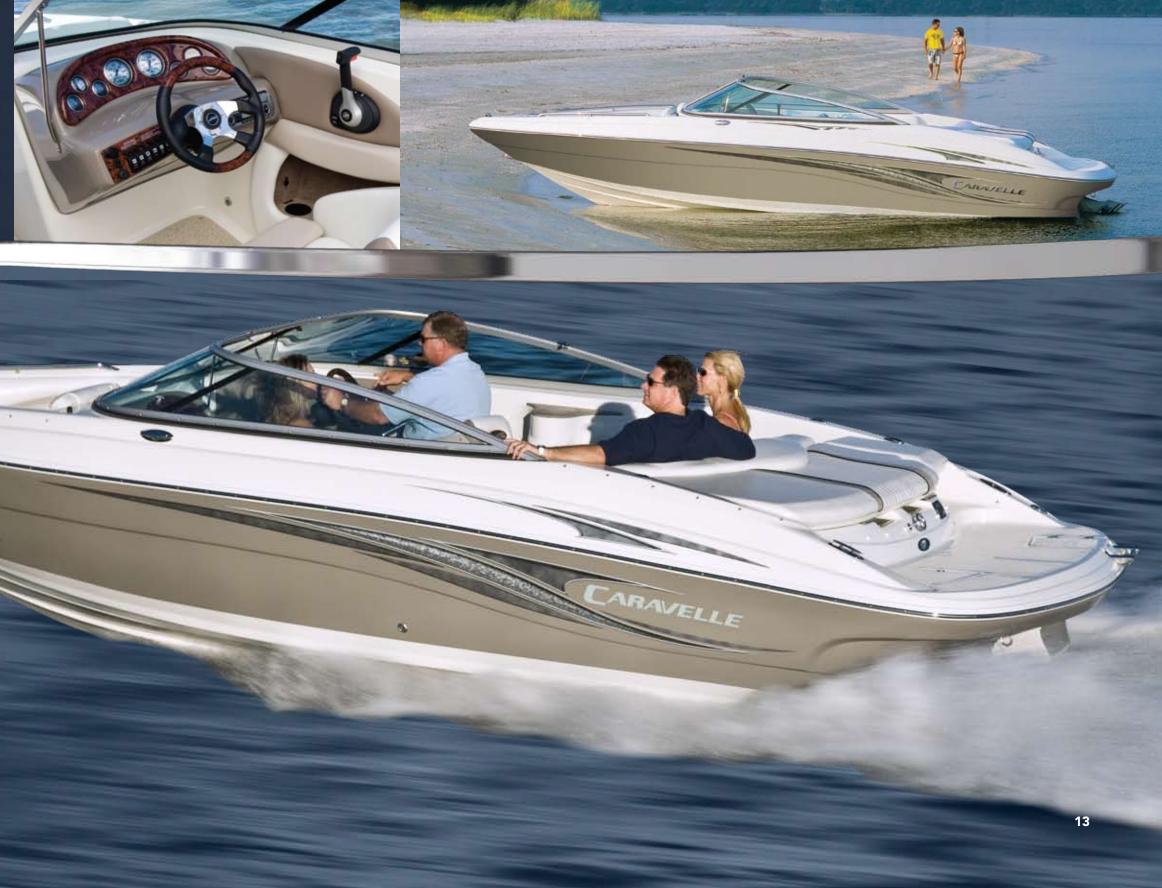

## CARAVELLE 267 BOWRIDER

New for the 2008 model year, the 267 Bowrider is the latest addition to the new generation of bowriders for Caravelle Powerboats. With it's distinctive sweeping lines, creative floorplan, and performance proven XPV hull design, the 267BR evokes style, luxury and comfort. Key features include an XL molded-in swim platform, center walk-thru transom, enclosed head compartment, bow ladder, and cockpit refreshment center.