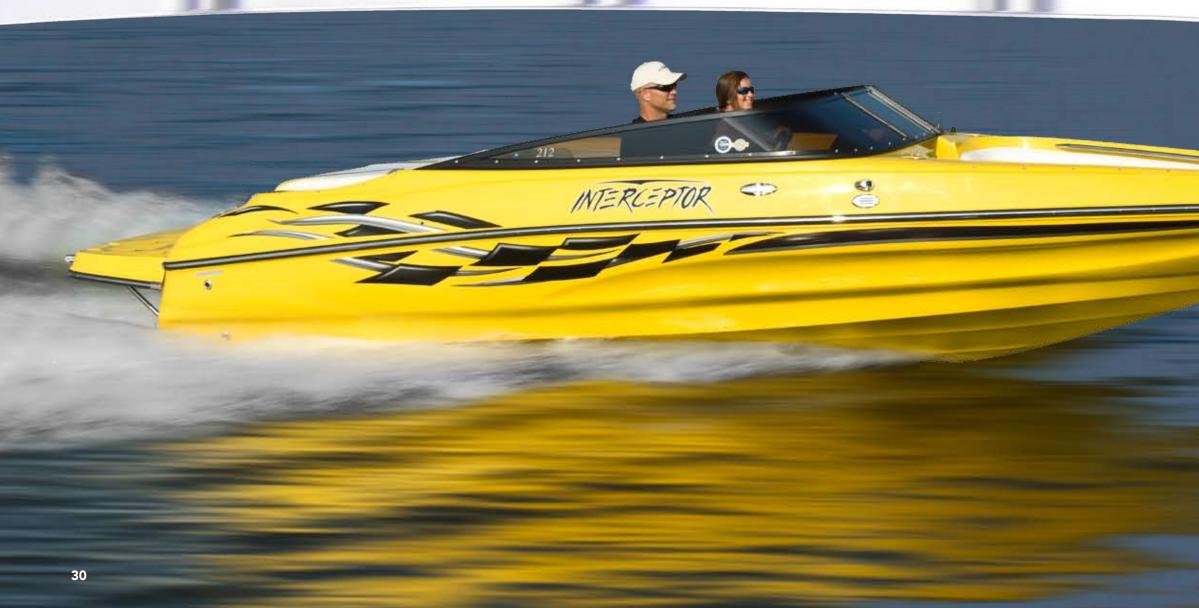

# INTERCEPTOR 212 BOWRIDER

Command the open water with the speed and performance of the Interceptor 212 Bowrider. With its sleek look and aggressive styling, this popular model is sure to satisfy the thrill seeker in you. This sportboat features Zero Effort racing controls, full instrumentation with color coordinated bezels, U-shaped bench seating, and thru-hull exhaust. Whether you choose the SS model with fullwidth sundeck or the LS with convenient walk-thru transom, the 212 is exciting to own and a pure kick to drive.

Centerline Max Beam Max Engine Max Fuel Deadrise Draft Up Draft Down

21'0"in / 640.08 cm 8′0″ in / 243.84 cm 320 hp 36 gal / 136.27 liters 20° Weight (approx) 3300 lb / 1496.85 kg 19″ / 48.26 cm 36″ / 91.44 cm