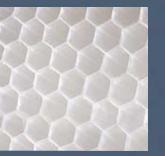

#### NIDA-CORE®

Our floors and decks are reinforced with Nida-Core, a synthetic honeycomb material that produces a strong, yet lightweight foundation that is far superior to either balsa or plywood.