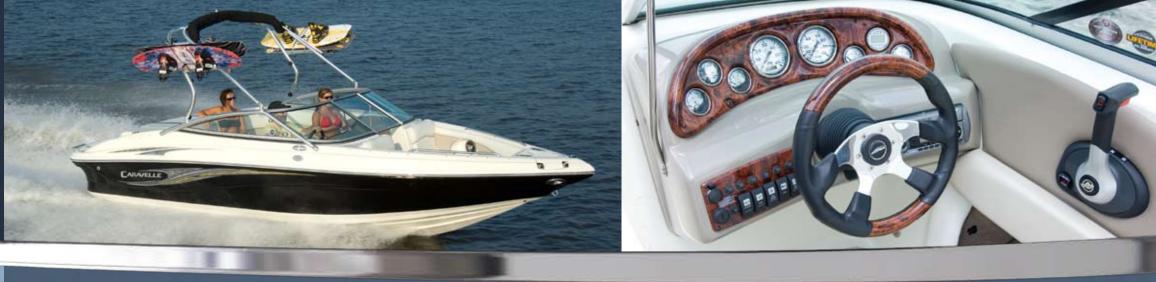

WALK-THRU TRANSOM The walk-thru transom design allows for easy entry/exit at dockside or from the water. No more crawling across the transom of the boat.

WAKEBOARD TOWER & SPEAKERS Most models offer an optional custom wakeboard tower with board racks & built-in bimini top or opt for the premium tower which adds an upgraded sound system for the boat, an additional amp, and 2 tower speakers.