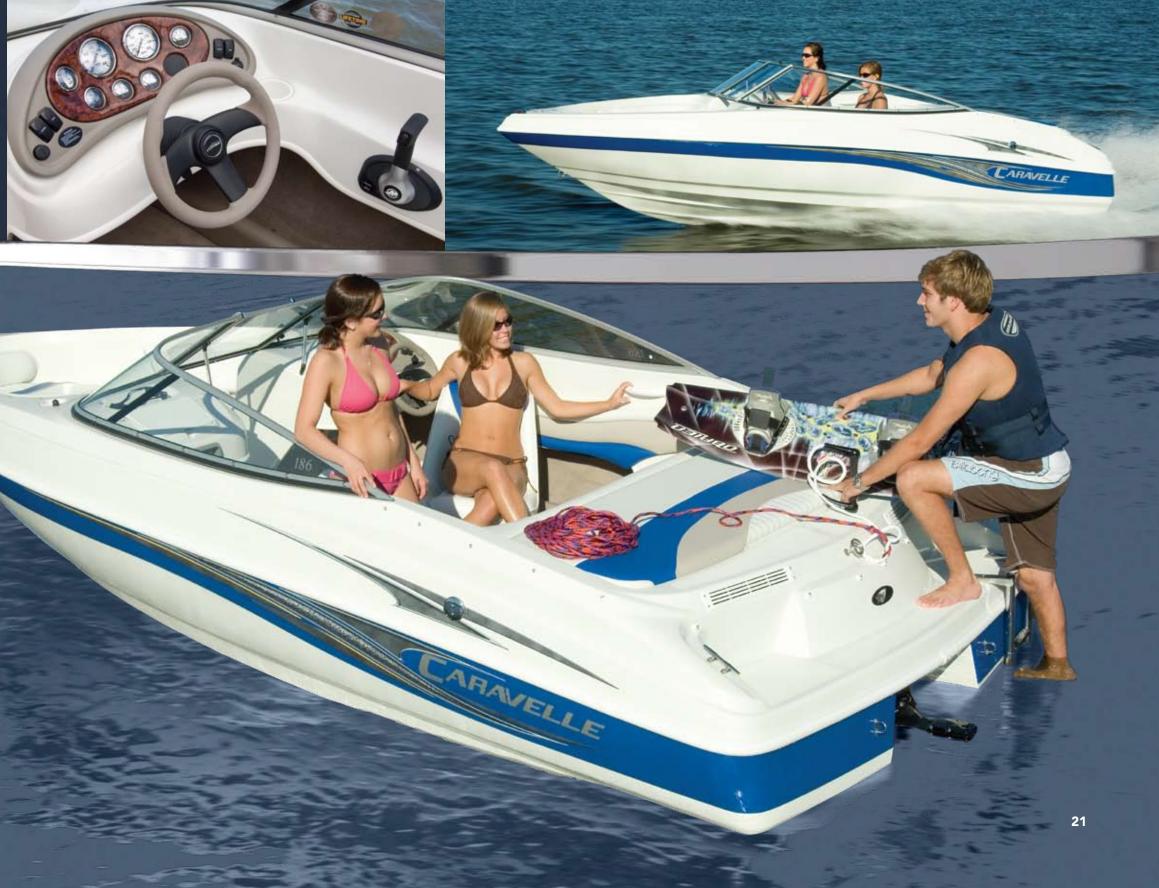

## CARAVELLE 267 BOWRIDER

New for the 2008 model year, the 267 Bowrider is the latest addition to the new generation of bowriders for Caravelle Powerboats. With it's distinctive sweeping lines, creative floorplan, and performance proven XPV hull design, the 267BR evokes style, luxury and comfort. Key features include an XL molded-in swim platform, center walk-thru transom, enclosed head compartment, bow ladder, and cockpit refreshment center.