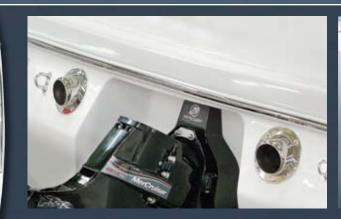

#### THRU-HULL EXHAUST

Electronic thru-hull exhaust is a popular option available on the 217, 237, 242 & 267 and all Interceptor models.

**NON-SKID FLOOR** One-piece fiberglass floors

eliminate squeaks and rattles, and with fewer seams there are less places to collect or trap debris. Diamond Step non-skid is slip resistant and comfortable to bare feet.

WALK-THRU TRANSOM The walk-thru transom design allows for easy entry/exit at dockside or from the water. No more crawling across the transom of the boat.

WAKEBOARD TOWER & SPEAKERS Most models offer an optional custom wakeboard tower with board racks & built-in bimini top or opt for the premium tower which adds an upgraded sound system for the boat, an additional amp, and 2 tower speakers.