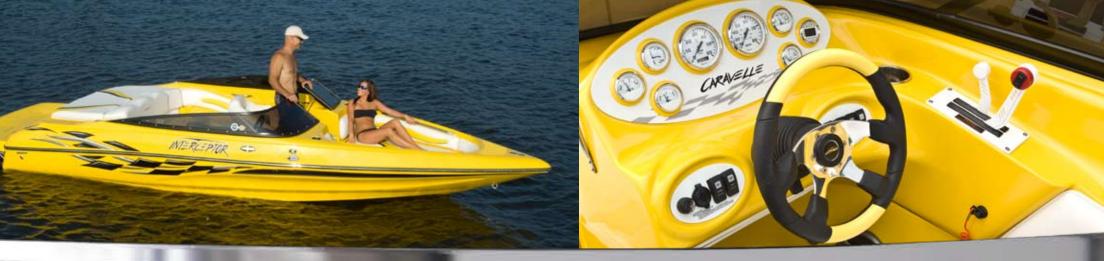

# INTERCEPTOR 212 BOWRIDER

Command the open water with the speed and performance of the Interceptor 212 Bowrider. With its sleek look and aggressive styling, this popular model is sure to satisfy the thrill seeker in you. This sportboat features Zero Effort racing controls, full instrumentation with color coordinated bezels, U-shaped bench seating, and thru-hull exhaust. Whether you choose the SS model with fullwidth sundeck or the LS with convenient walk-thru transom, the 212 is exciting to own and a pure kick to drive.

Centerline Max Beam Max Engine Max Fuel Deadrise Draft Up Draft Down

21'0"in / 640.08 cm 8′0″ in / 243.84 cm 320 hp 36 gal / 136.27 liters 20° Weight (approx) 3300 lb / 1496.85 kg 19″ / 48.26 cm 36″ / 91.44 cm