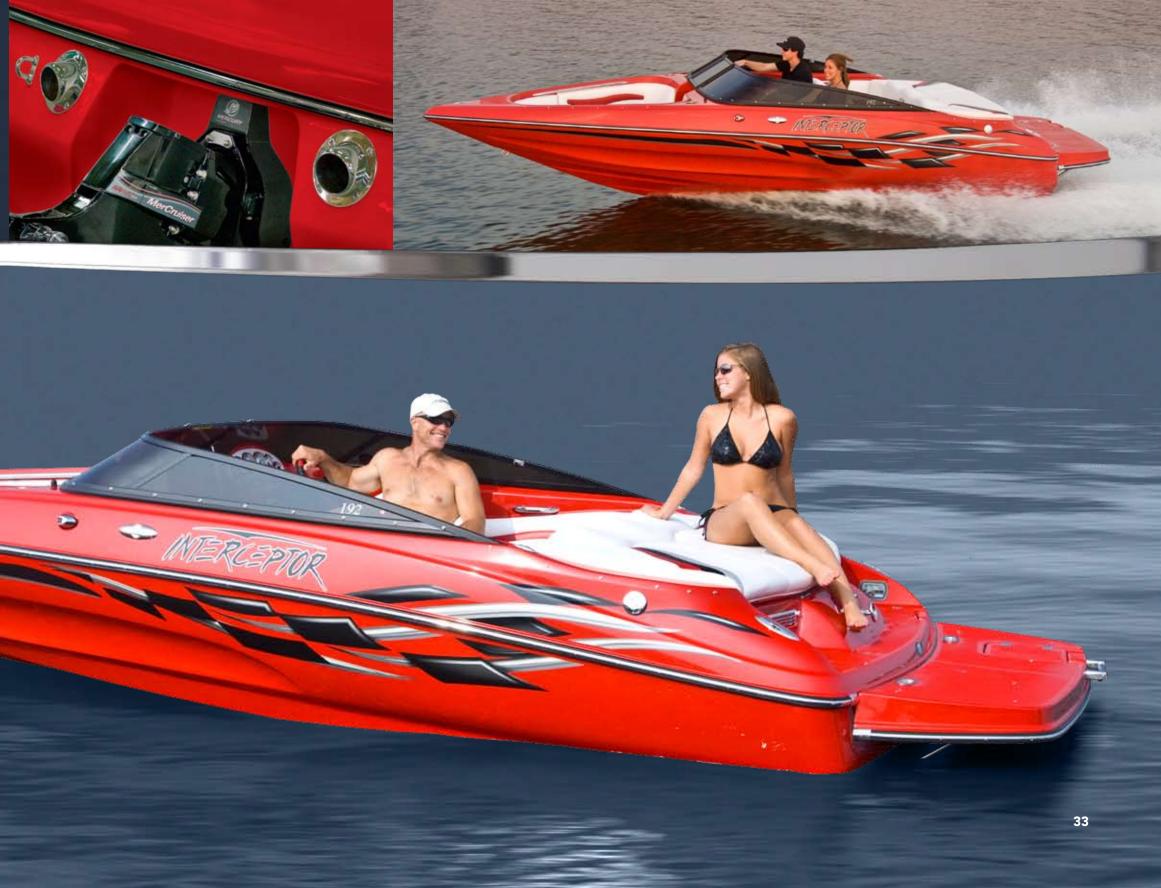

The aggressive profile of the Interceptor 232 Sport Cabin promises exhilarating performance. With its powerful V8 engine and the Caravelle XPV hull, this is a serious performer. An impressive hole-shot and top end speed compliment the 232's exceptional response and race-like handling characteristics. Inside, the sport cabin makes for a perfect hideaway from the noon day sun.

Max Beam Max Engine Max Fuel Deadrise Weight (approx) Draft Up . Draft Down

Centerline w/platform 23' 0" / 701.04 cm 8′4″ / 254.00 cm 375 hp 50 gal / 189.26 liters 20° 3700 lb / 1587.57 kg 19″ / 48.26 cm 36″ / 91.44 cm