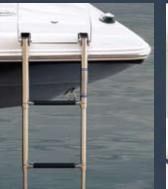

LIVE WELL An aerated live well is a standard feature on all Fish & Ski models.

**BOW/BEACH LADDER** A hide-away bow ladder is standard on the 217, 218, 237 & 267, for convenient boarding from the beach, sandbar or deep water.