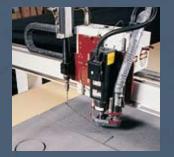

#### COOSA<sup>®</sup> COMPOSITE PANEL

For the ultimate in strength and durability in our transoms and other vital areas, we precision cut, on a CNC router, fiberglass reinforced Coosa composite panels instead of wood.