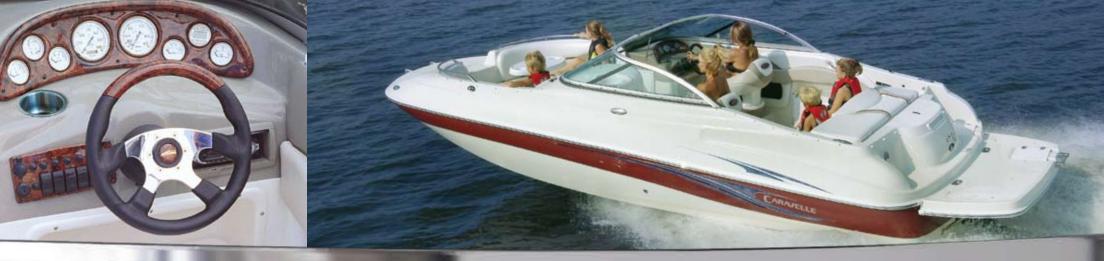

#### XPV HULL DESIGN | HI-TECH NEVER FELT SO SMOOTH

When it comes to your next boat, the overall performance and ride should be first and foremost in importance. It can have all the popular bells and whistles, but if it doesn't perform correctly or have a smooth, comfortable ride you'll be very disappointed. Caravelle's XPV Hull design is proven technology. The XPV has an eXtended running surface, a Pad bottom and a deep-Vee hull. The EXTENDED RUNNING SURFACE produces extremely quick planning times, stable flat turns and minimizes bowrise during take off. It also allows the boat to stay on plane at slower speeds great for wakeboarding or tubing.

The PAD BOTTOM is unique compared to other extended running surface boats. While others use the traditional vee keel at the transom, we incorporate a gradual Pad which lifts the boat producing top speeds usually 2-4 mph faster. The Pad also helps raise the transom when first taking off reducing the time to plane. The DEEP VEE hull helps the boat slice through choppy conditions, while enabling it to navigate precision turns. All three features combine to produce an extremely smooth, comfortable ride. For total performance, look no further.