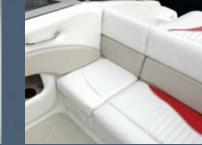

#### HEAVY DUTY VINYL

Our upholstery is made from heavy duty 32 oz. expanded vinyl with a Stain Resistant Topcoat. This protective barrier and the UV and Mildew inhibitors will keep your boat's interior looking new.

#### UPHOLSTERY

Composite seat bases are more durable than wood and the aluminum braces add even more strength. High-density foam is firm yet comfortable, and a biocide treatment protects against mildew.

#### SOFTECH SEAT | A DEVELOPMENT IN COMFORT

Our SofTech bucket seats are the ultimate in comfort, design and styling. These innovative seats utilize ergonomic designs and leaf spring suspensions, providing the softest, most comfortable ride on the water. The SofTech seat also incorporates a flip-up bolster cushion allowing an elevated view above the windshield. This design also creates extra floor space so you can stand behind the wheel during docking. Driver and passenger side SofTech bucket seats are standard on models 196 and up.