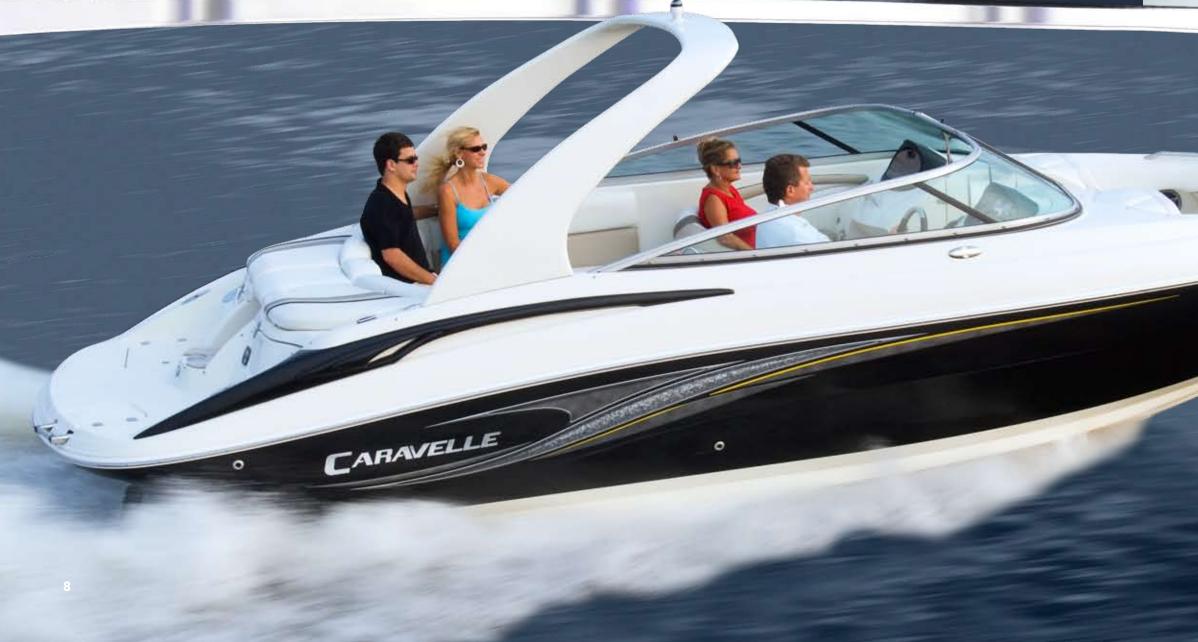

## CARAVELLE 267 BOWRIDER

New for the 2008 model year, the 267 Bowrider is the latest addition to the new generation of bowriders for Caravelle Powerboats. With it's distinctive sweeping lines, creative floorplan, and performance proven XPV hull design, the 267BR evokes style, luxury and comfort. Key features include an XL molded-in swim platform, center walk-thru transom, enclosed head compartment, bow ladder, and cockpit refreshment center.