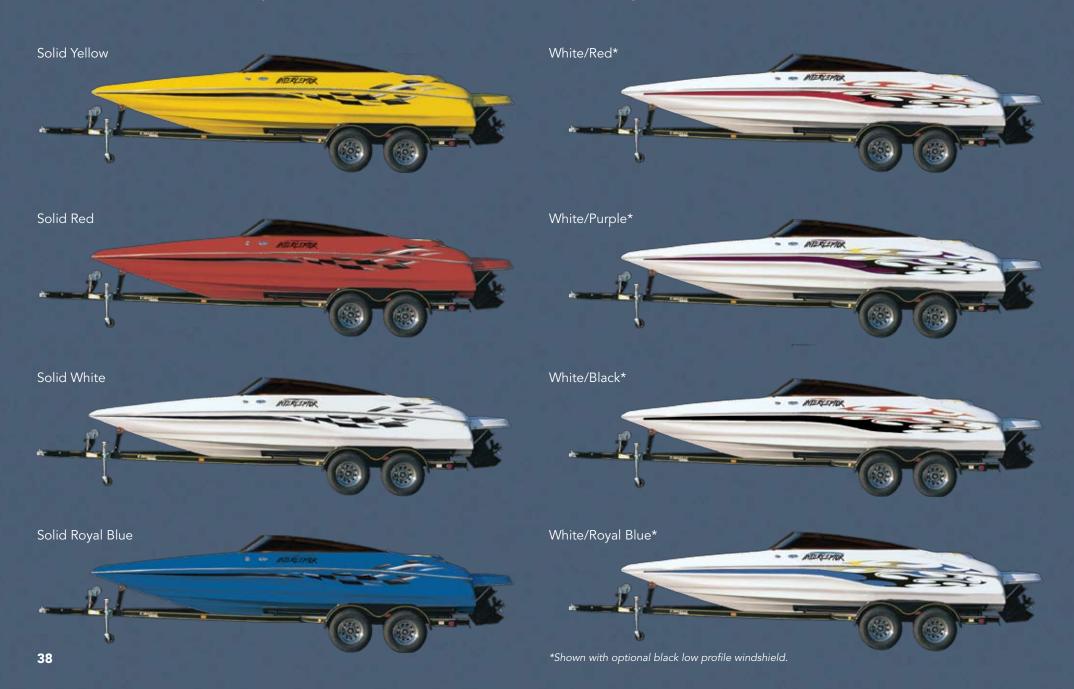

A
- ONE-YEAR LIMITED COMPONENTS WARRANTY
- ONE-YEAR LIMITED EXTERIOR GELCOAT WARRANTY
- LIFETIME LIMITED GUAGE WARRANTY PROVIDED BY FARIA

For a complete description of the limited warranties and the limitations, exclusions, and conditions, see an authorized Caravelle Powerboats, Inc. statement of warranty.

S = Standard O = Option • = Not Available Specifications and features are subject to change without notice. Some boats are shown with optional equipment.

### CARAVELLE COLOR OPTIONS

Choose from one of seven rich, vibrant colors for your Caravelle boat.

Caravelle Hull-Side Color Options Full Hull-Side Color is available in all seven color options and models: 196, 206, 217, 237, 242 & 267.



### INTERCEPTOR COLOR OPTIONS

### Solid Colors w/Victory Graphics

### **Tribal Graphics**







Caravelle uses only Sunbrella color-coordinated acrylic canvas. Sunbrella holds up to tough weather conditions, is stain resistant and easy to clean.





Caravelle Powerboats, Inc. | PO Box 1899 | Americus, GA 31709

Phone: 800-642-2628 | Fax: 229-924-1030

### www.caravelleboats.com

All information, illustrations, and specifications contained in this brochure are based on the latest product information available at the time of publication. Caravelle Powerboats, Inc. reserves the right to make changes at any time, without notice, in colors, materials, equipment, specifications and models. Boats shown may not be current models. Some boats are shown with optional equipment. Please see your dealer for the latest information on model availability.