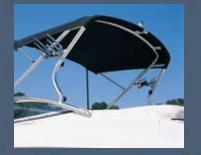

WALK-THRU TRANSOM The walk-thru transom design allows for easy entry/exit at dockside or from the water. No more crawling across the transom of the boat.

WAKEBOARD TOWER & SPEAKERS Most models offer an optional custom wakeboard tower with board racks & built-in bimini top or opt for the premium tower which adds an upgraded sound system for the boat, an additional amp, and 2 tower speakers.