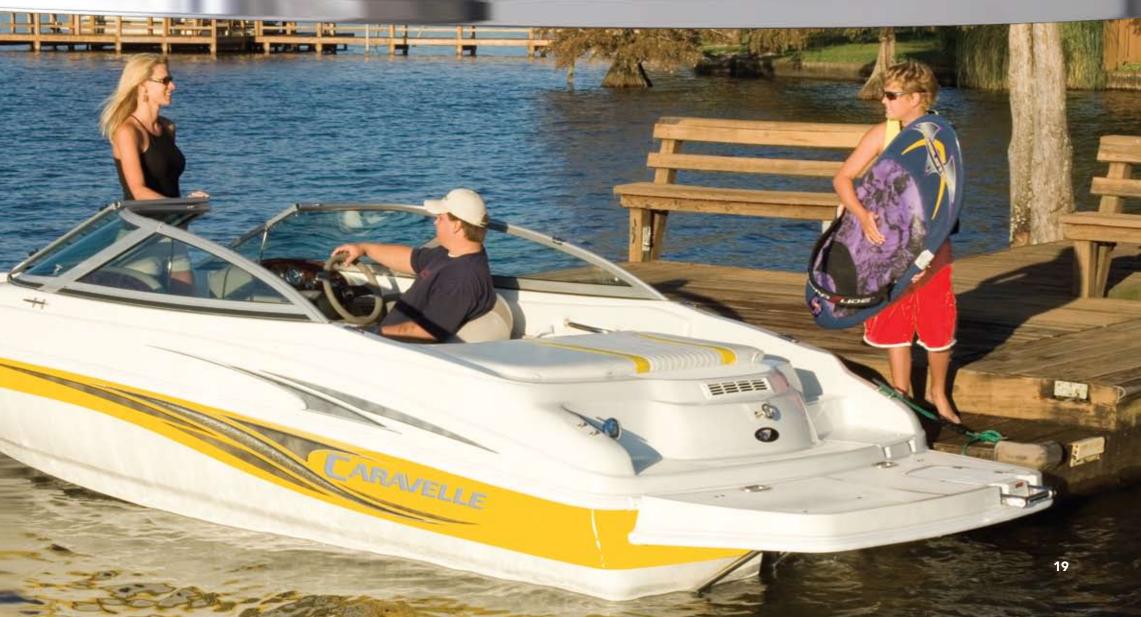

## CARAVELLE 267 BOWRIDER

New for the 2008 model year, the 267 Bowrider is the latest addition to the new generation of bowriders for Caravelle Powerboats. With it's distinctive sweeping lines, creative floorplan, and performance proven XPV hull design, the 267BR evokes style, luxury and comfort. Key features include an XL molded-in swim platform, center walk-thru transom, enclosed head compartment, bow ladder, and cockpit refreshment center.