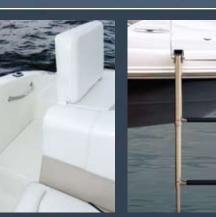

LIVE WELL An aerated live well is a standard feature on all Fish & Ski models.

**BOW/BEACH LADDER** A hide-away bow ladder is standard on the 217, 218, 237 & 267, for convenient boarding from the beach, sandbar or deep water.