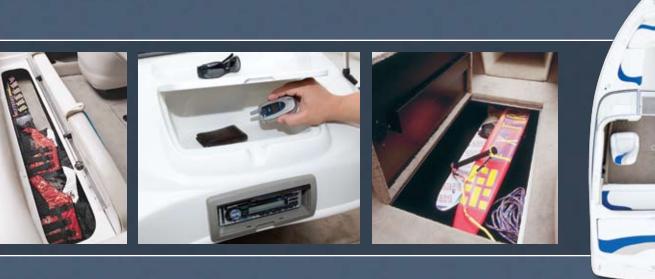

LIVE WELL An aerated live well is a standard feature on all Fish & Ski models.

**BOW/BEACH LADDER** A hide-away bow ladder is standard on the 217, 218, 237 & 267, for convenient boarding from the beach, sandbar or deep water.

WALK-THRU TRANSOM The walk-thru transom design allows for easy entry/exit at dockside or from the water. No more crawling across the transom of the boat.

WAKEBOARD TOWER & SPEAKERS Most models offer an optional custom wakeboard tower with board racks & built-in bimini top or opt for the premium tower which adds an upgraded sound system for the boat, an additional amp, and 2 tower speakers.

**TRANSOM STEREO REMOTE** For easy access to your music from the swim platform area, a transom stereo remote is a popular option.

**BENCHSEAT FILLER CUSHIONS** For added seating, benchseat & backrest filler cushions are available on all 196 and 206 models.

**iPOD/MP3 PLAYER AUDIO PORT** For todays high tech music listening, an iPod/MP3 player audio port is standard on all models.

**TRANSOM PLATFORM** Extended transom platform provides added space for watersports or just relaxing, and features a concealed ladder.