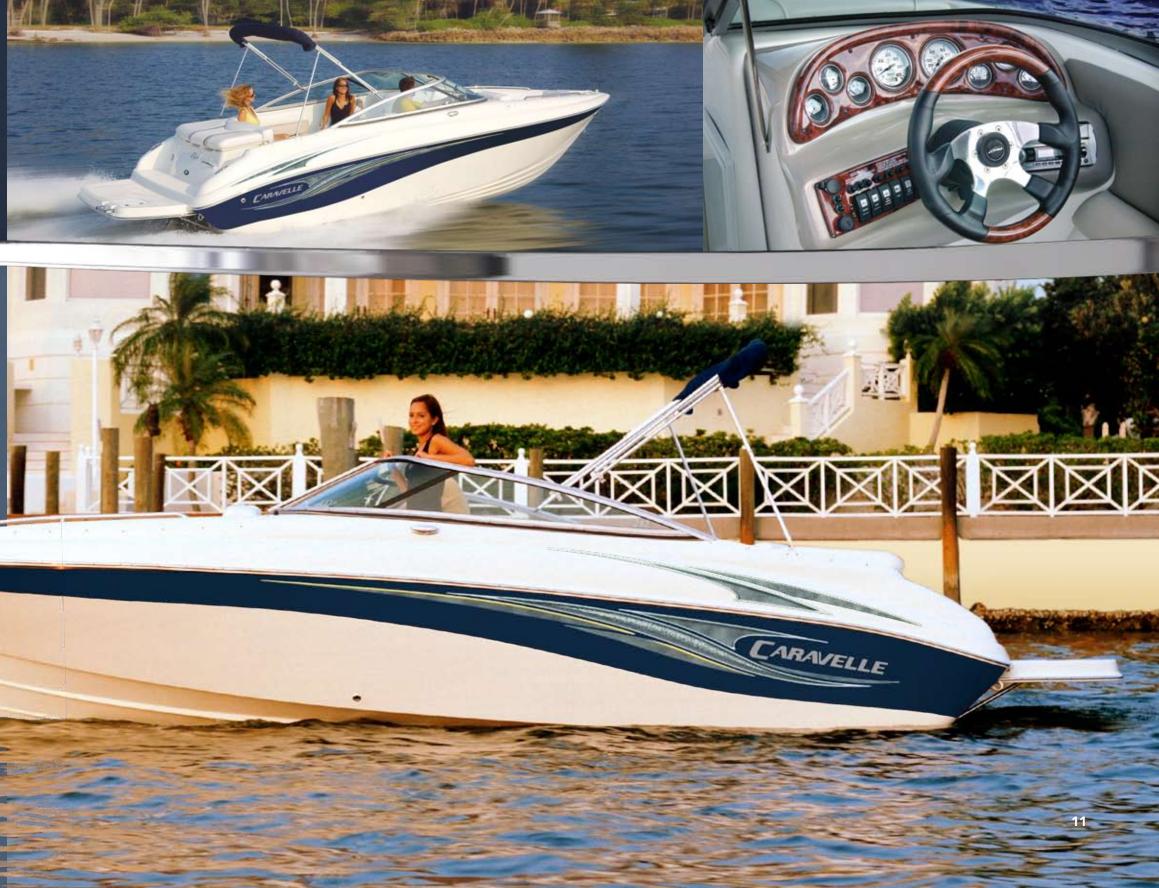

#### WELCOME TO CARAVELLE POWERBOATS 2008

Every year, more and more people experience the excitement of owning a Caravelle Powerboat. Since introducing the first Caravelle boat in 1966, our commitment to producing innovative, high quality boats that deliver satisfying and trouble-free boating pleasure remains the same. For the 2008 model lineup, 100% wood-free construction, fiberglass floors with snap-in carpet, and walk-thru transom are our hallmark features. Every Caravelle design element is a careful consideration of comfort, convenience, performance, and styling. Caravelle embodies creative hull design and thoughtful detail for the ultimate boating experience and it shows in every model we create. You can see it in the styling. You can feel it in the performance. You owe it to yourself to experience the excitement of a Caravelle Powerboat.

#### XPV HULL DESIGN | HI-TECH NEVER FELT SO SMOOTH

When it comes to your next boat, the overall performance and ride should be first and foremost in importance. It can have all the popular bells and whistles, but if it doesn't perform correctly or have a smooth, comfortable ride you'll be very disappointed. Caravelle's XPV Hull design is proven technology. The XPV has an eXtended running surface, a Pad bottom and a deep-Vee hull. The EXTENDED RUNNING SURFACE produces extremely quick planning times, stable flat turns and minimizes bowrise during take off. It also allows the boat to stay on plane at slower speeds great for wakeboarding or tubing.

The PAD BOTTOM is unique compared to other extended running surface boats. While others use the traditional vee keel at the transom, we incorporate a gradual Pad which lifts the boat producing top speeds usually 2-4 mph faster. The Pad also helps raise the transom when first taking off reducing the time to plane. The DEEP VEE hull helps the boat slice through choppy conditions, while enabling it to navigate precision turns. All three features combine to produce an extremely smooth, comfortable ride. For total performance, look no further.