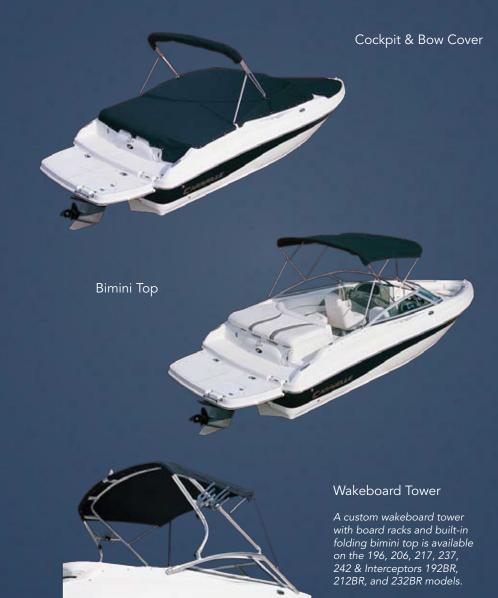

WALK-THRU TRANSOM The walk-thru transom design allows for easy entry/exit at dockside or from the water. No more crawling across the transom of the boat.

WAKEBOARD TOWER & SPEAKERS Most models offer an optional custom wakeboard tower with board racks & built-in bimini top or opt for the premium tower which adds an upgraded sound system for the boat, an additional amp, and 2 tower speakers.