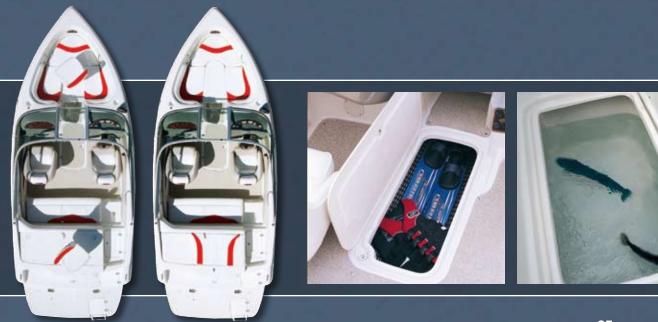

#### THRU-HULL EXHAUST

Electronic thru-hull exhaust is a popular option available on the 217, 237, 242 & 267 and all Interceptor models.

**NON-SKID FLOOR** One-piece fiberglass floors

eliminate squeaks and rattles, and with fewer seams there are less places to collect or trap debris. Diamond Step non-skid is slip resistant and comfortable to bare feet.

LIVE WELL An aerated live well is a standard feature on all Fish & Ski models.

**BOW/BEACH LADDER** A hide-away bow ladder is standard on the 217, 218, 237 & 267, for convenient boarding from the beach, sandbar or deep water.