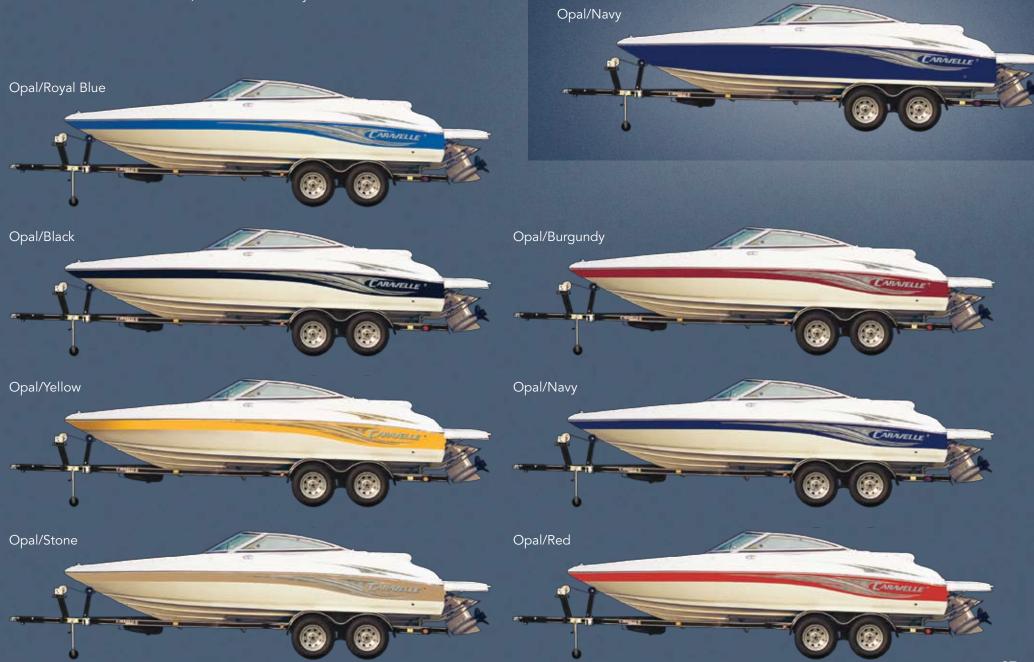

KPIT UPHOLSTERY WARRANTY
- TWO-YEAR LIMITED POWER WARRANTY PROVIDED BY MERCRUISER OR VOLVO PENTA
- ONE-YEAR LIMITED COMPONENTS WARRANTY
- ONE-YEAR LIMITED EXTERIOR GELCOAT WARRANTY
- LIFETIME LIMITED GUAGE WARRANTY PROVIDED BY FARIA

For a complete description of the limited warranties and the limitations, exclusions, and conditions, see an authorized Caravelle Powerboats, Inc. statement of warranty.

S = Standard O = Option • = Not Available Specifications and features are subject to change without notice. Some boats are shown with optional equipment.

### CARAVELLE COLOR OPTIONS

Choose from one of seven rich, vibrant colors for your Caravelle boat.

Caravelle Hull-Side Color Options Full Hull-Side Color is available in all seven color options and models: 196, 206, 217, 237, 242 & 267.



### INTERCEPTOR COLOR OPTIONS

### Solid Colors w/Victory Graphics

### **Tribal Graphics**







Caravelle uses only Sunbrella color-coordinated acrylic canvas. Sunbrella holds up to tough weather conditions, is stain resistant and easy to clean.





Caravelle Powerboats, Inc. | PO Box 1899 | Americus, GA 31709

Phone: 800-642-2628 | Fax: 229-924-1030

### www.caravelleboats.com

All information, illustrations, and specifications contained in this brochure are based on the latest product information available at the time of publication. Caravelle Powerboats, Inc. reserves the right to make changes at any time, without notice, in colors, materials, equipment, specifications and models. Boats shown may not be current models. Some boats are shown with optional equipment. Please see your