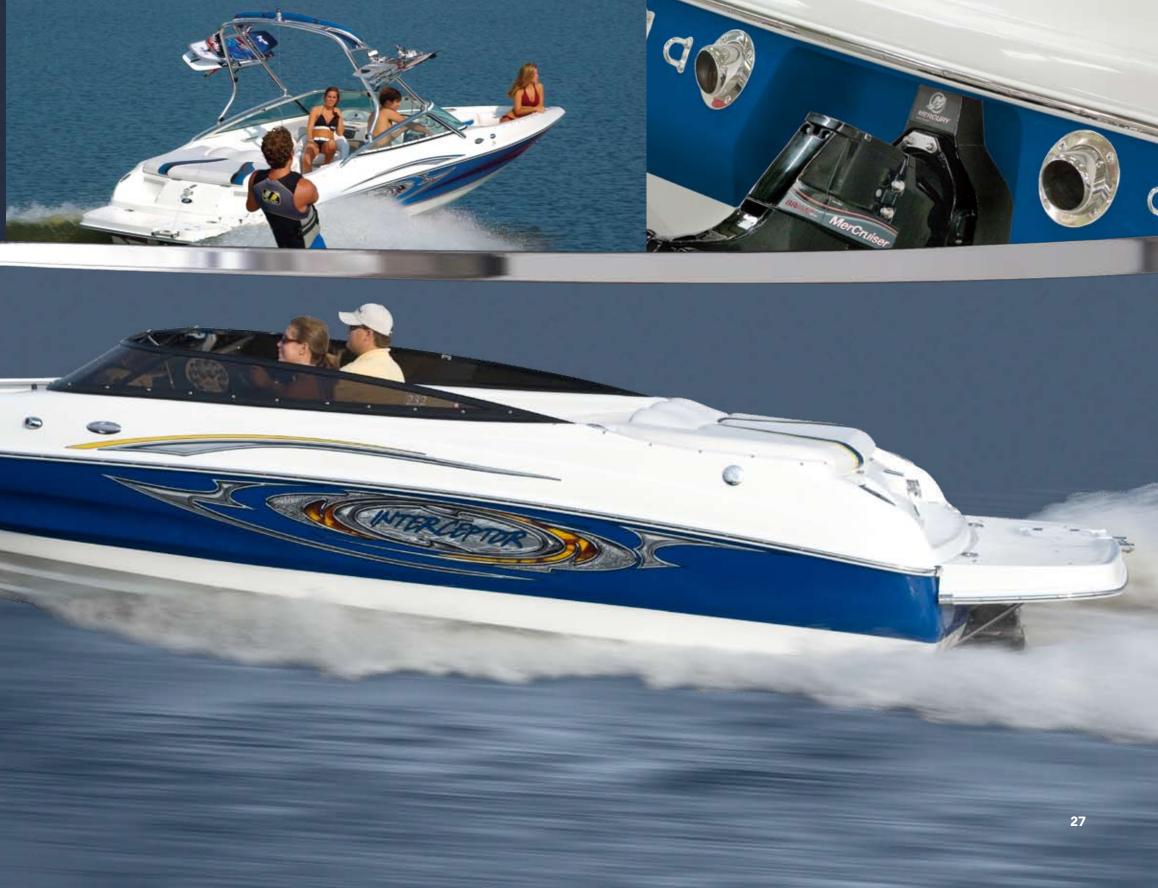

## CARAVELLE 267 BOWRIDER

New for the 2008 model year, the 267 Bowrider is the latest addition to the new generation of bowriders for Caravelle Powerboats. With it's distinctive sweeping lines, creative floorplan, and performance proven XPV hull design, the 267BR evokes style, luxury and comfort. Key features include an XL molded-in swim platform, center walk-thru transom, enclosed head compartment, bow ladder, and cockpit refreshment center.

Centerline Max Beam Max Engine Max Fuel Deadrise Weight (approx) Draft Up Draft Down 26′ 5″ / 789.94 cm 8′6″ / 259.08 cm 425 hp 75 gal / 227.12 liters 21° 5000 lb / 2041.17 kg 19″ / 91.44 cm 36″ / 48.26 cm