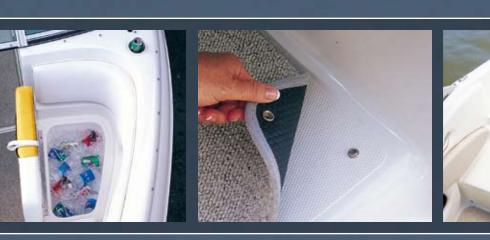

LIVE WELL An aerated live well is a standard feature on all Fish & Ski models.

**BOW/BEACH LADDER** A hide-away bow ladder is standard on the 217, 218, 237 & 267, for convenient boarding from the beach, sandbar or deep water.

#### PULL-UP CLEATS

Stainless steel, flush mount pull-up cleats are safe, functional and stylish.