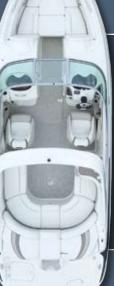

## CARAVELLE 267 BOWRIDER

New for the 2008 model year, the 267 Bowrider is the latest addition to the new generation of bowriders for Caravelle Powerboats. With it's distinctive sweeping lines, creative floorplan, and performance proven XPV hull design, the 267BR evokes style, luxury and comfort. Key features include an XL molded-in swim platform, center walk-thru transom, enclosed head compartment, bow ladder, and cockpit refreshment center.