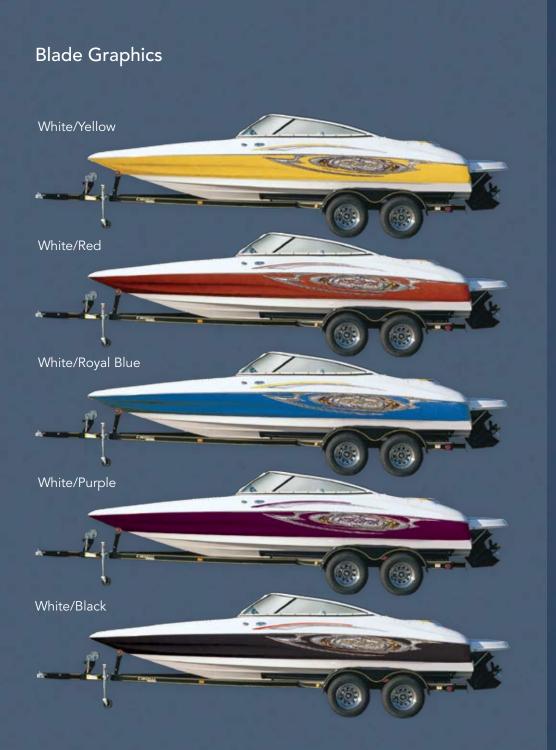

- ONE-YEAR LIMITED COMPONENTS WARRANTY
- ONE-YEAR LIMITED EXTERIOR GELCOAT WARRANTY
- LIFETIME LIMITED GUAGE WARRANTY PROVIDED BY FARIA

For a complete description of the limited warranties and the limitations, exclusions, and conditions, see an authorized Caravelle Powerboats, Inc. statement of warranty.

S = Standard O = Option • = Not Available Specifications and features are subject to change without notice. Some boats are shown with optional equipment.

### CARAVELLE COLOR OPTIONS

Choose from one of seven rich, vibrant colors for your Caravelle boat.

Caravelle Hull-Side Color Options Full Hull-Side Color is available in all seven color options and models: 196, 206, 217, 237, 242 & 267.



### INTERCEPTOR COLOR OPTIONS

### Solid Colors w/Victory Graphics

### **Tribal Graphics**







Caravelle uses only Sunbrella color-coordinated acrylic canvas. Sunbrella holds up to tough weather conditions, is stain resistant and easy to clean.





Caravelle Powerboats, Inc. | PO Box 1899 | Americus, GA 31709

Phone: 800-642-2628 | Fax: 229-924-1030

### www.caravelleboats.com

All information, illustrations, and specifications contained in this brochure are based on the latest product information available at the time of publication. Caravelle Powerboats, Inc. reserves the right to make changes at any time, without notice, in colors, materials, equipment, specifications and models. Boats shown may not be current models. Some boats are shown with optional equipment. Please see your dealer for the latest information on model availability.