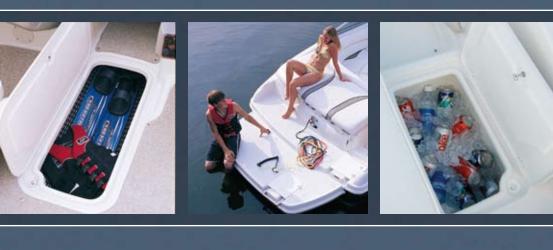

**iPOD/MP3 PLAYER AUDIO PORT** For todays high tech music listening, an iPod/MP3 player audio port is standard on all models.

**TRANSOM PLATFORM** Extended transom platform provides added space for watersports or just relaxing, and features a concealed ladder.

## CARAVELLE 267 BOWRIDER

New for the 2008 model year, the 267 Bowrider is the latest addition to the new generation of bowriders for Caravelle Powerboats. With it's distinctive sweeping lines, creative floorplan, and performance proven XPV hull design, the 267BR evokes style, luxury and comfort. Key features include an XL molded-in swim platform, center walk-thru transom, enclosed head compartment, bow ladder, and cockpit refreshment center.