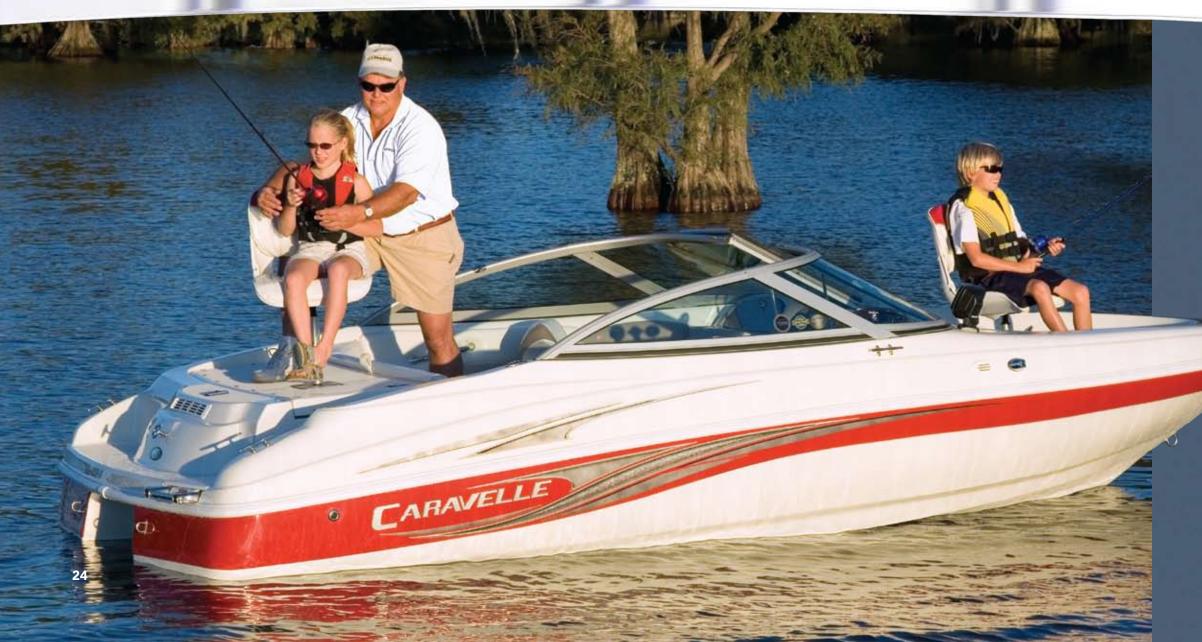

### CARAVELLE 206 FISH & SKI

Cruise, ski, fish. Can you do all these things with one boat? You can if the boat is a 206 Fish & Ski. You can have a great fishing boat without sacrificing the comfort, safety, and good looks of a runabout. This roomy, wood-free, model also has key standard features like a walk-thru transom, fiberglass floor, Kenwood CD stereo, two fishing chairs, rod storage, and an aerated live well.