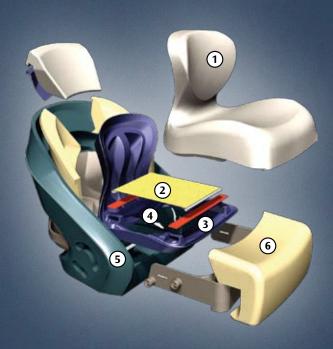

#### SOFTECH SEAT | A DEVELOPMENT IN COMFORT

Our SofTech bucket seats are the ultimate in comfort, design and styling. These innovative seats utilize ergonomic designs and leaf spring suspensions, providing the softest, most comfortable ride on the water. The SofTech seat also incorporates a flip-up bolster cushion allowing an elevated view above the windshield. This design also creates extra floor space so you can stand behind the wheel during docking. Driver and passenger side SofTech bucket seats are standard on models 196 and up.

- **1** Molded urethane foam cushions for optimal ergonomic comfort.
- 2 Mesh conforms to the body for comfort at rest and absorbs vibration and light impacts.
- **3** Front leaf springs absorb medium impacts.
- 4 Rear leaf springs absorb heavy impacts.
- 5 Rigid polyethylene roto-molded core.
- 6 Flip-up bolster cushions.