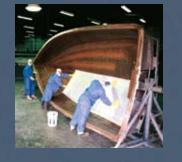

#### SUPER STRUCTURED MOLDS

Every boat begins in a steel reinforced mold. This sturdy system ensures consistent quality and structural integrity throughout the life of your boat. Many of our competitors use wood-framed molds that will allow flexing and inconsistencies resulting in a shorter structural life. Each hull Caravelle produces remains in the mold throughout the critical curing process to eliminate the chance of distortion. Every mold goes through a rigorous maintenance schedule to make sure each part maintains it genuine shape and luster.