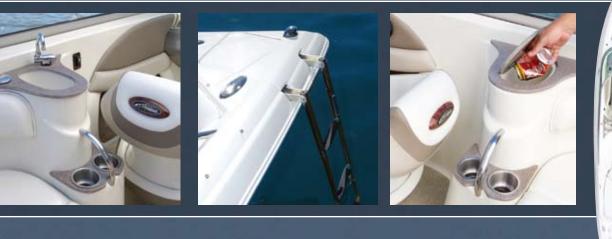

#### PULL-UP CLEATS

Stainless steel, flush mount pull-up cleats are safe, functional and stylish.

LIVE WELL An aerated live well is a standard feature on all Fish & Ski models.

**BOW/BEACH LADDER** A hide-away bow ladder is standard on the 217, 218, 237 & 267, for convenient boarding from the beach, sandbar or deep water.

**iPOD/MP3 PLAYER AUDIO PORT** For todays high tech music listening, an iPod/MP3 player audio port is standard on all models.

**TRANSOM PLATFORM** Extended transom platform provides added space for watersports or just relaxing, and features a concealed ladder.

**DOCKING LIGHTS** Sleek docking lights provide essential forward lighting for docking in low light conditions.