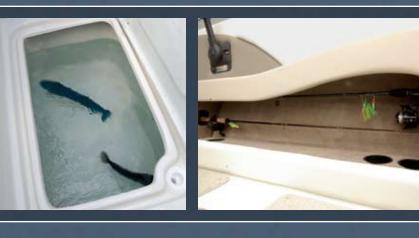

LIVE WELL An aerated live well is a standard feature on all Fish & Ski models.

**BOW/BEACH LADDER** A hide-away bow ladder is standard on the 217, 218, 237 & 267, for convenient boarding from the beach, sandbar or deep water.