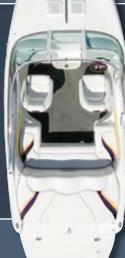

## CARAVELLE 267 BOWRIDER

New for the 2008 model year, the 267 Bowrider is the latest addition to the new generation of bowriders for Caravelle Powerboats. With it's distinctive sweeping lines, creative floorplan, and performance proven XPV hull design, the 267BR evokes style, luxury and comfort. Key features include an XL molded-in swim platform, center walk-thru transom, enclosed head compartment, bow ladder, and cockpit refreshment center.