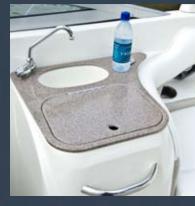

**iPOD/MP3 PLAYER AUDIO PORT** For todays high tech music listening, an iPod/MP3 player audio port is standard on all models.

**TRANSOM PLATFORM** Extended transom platform provides added space for watersports or just relaxing, and features a concealed ladder.