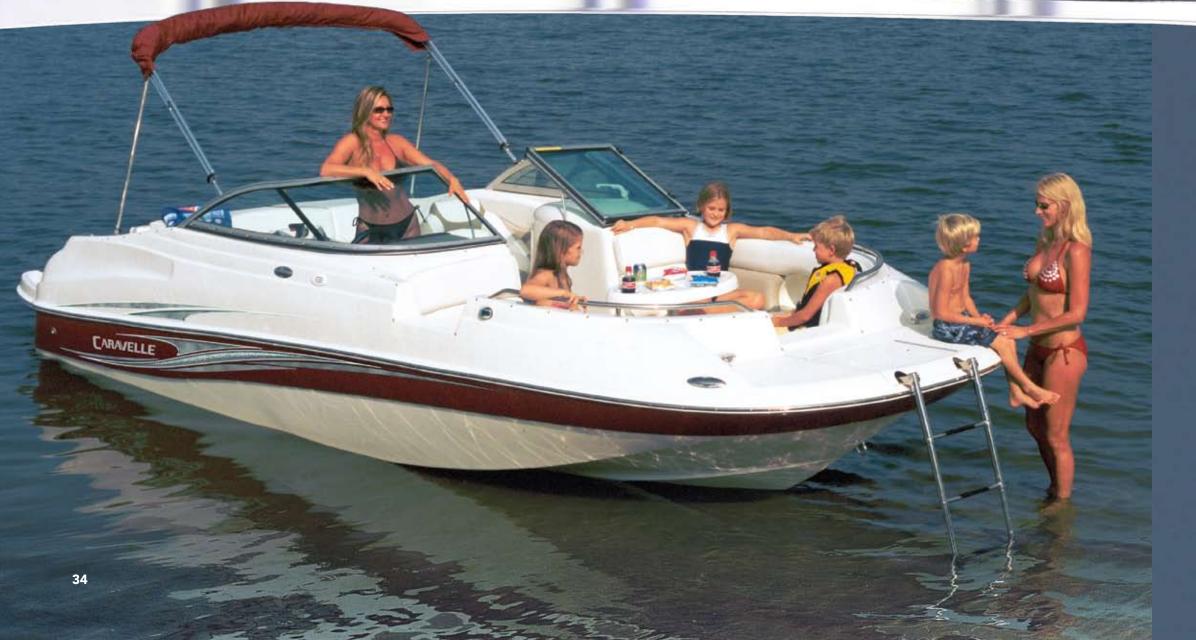

### CARAVELLE 218 DECKBOAT

The 218 Deckboat is the perfect choice for families. Maximum room, maximum performance and maximum fun! The 218 Deckboat features conveniences such as an enclosed marine head, carry-on cooler, removable bow table, bow filler cushions, walk-thru transom and much more. Put your party on the water with the 218 Deckboat.

Centerline Max Beam Max Engine Max Fuel Deadrise Weight (approx) Draft Up Draft Down 21'0" in / 640.08 cm 8'6" in / 259.1 cm 300 hp 50 gal / 189.27 liters 16° 4100 lb / 1863.64 kg 17" / 43.18 cm 34" / 86.36 cm